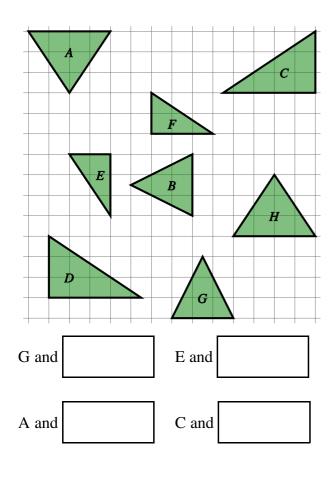

3) One of the shapes in the grid does not have a matching pair. Which one is it?

Copyright Mathster.com 2014. Licensed by Your School with permission to redistribute

[1]

5) Identify the pairs of congruent shapes in the grid below