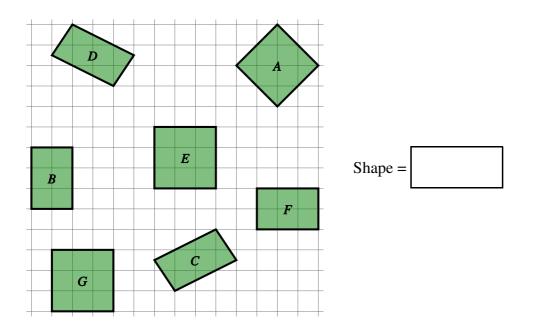

3) One of the shapes in the grid does not have a matching pair. Which one is it?

Copyright Mathster.com 2014. Licensed by Your School with permission to redistribute

[1]

5) Identify the pairs of congruent shapes in the grid below