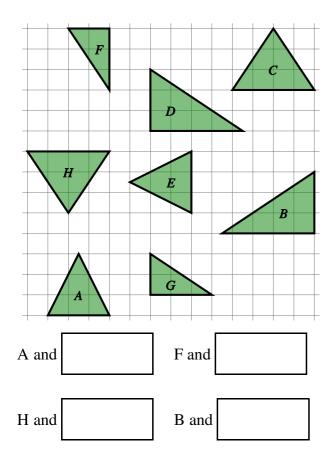

3) One of the shapes in the grid does not have a matching pair. Which one is it?

Copyright Mathster.com 2014. Licensed by Your School with permission to redistribute

[1]

5) Identify the pairs of congruent shapes in the grid below