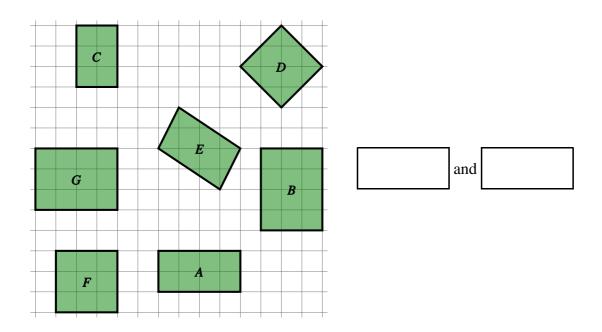

3) One of the shapes in the grid does not have a matching pair. Which one is it?

Copyright Mathster.com 2014. Licensed by Your School with permission to redistribute

[1]

5) Identify the pairs of congruent shapes in the grid below