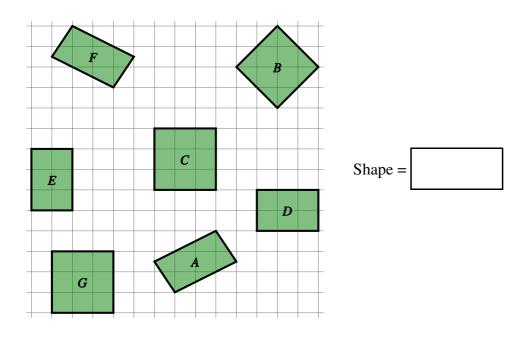

3) One of the shapes in the grid does not have a matching pair. Which one is it?

Copyright Mathster.com 2014. Licensed by Your School with permission to redistribute

[1]

5) Identify the pairs of congruent shapes in the grid below