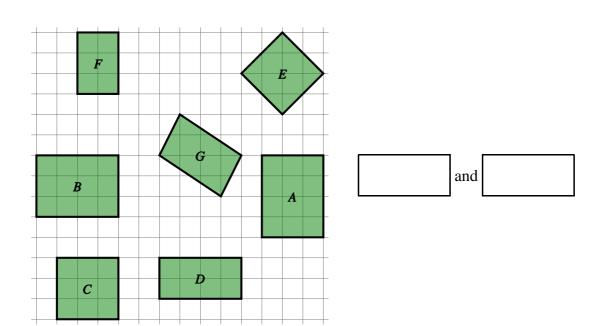

3) One of the shapes in the grid does not have a matching pair. Which one is it?

Copyright Mathster.com 2014. Licensed by Your School with permission to redistribute

[1]

5) Identify the pairs of congruent shapes in the grid below